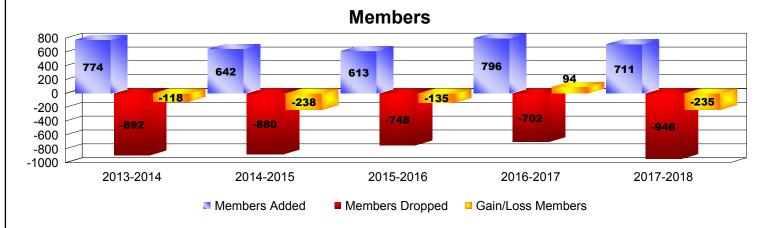

| Year      | New<br>Clubs | Dropped<br>Clubs | Gain/<br>Loss<br>Clubs | New<br>Members | Charter<br>Members | Reinstate<br>Members | Transfer<br>Members | Total<br>Member<br>Added | Total<br>Members<br>Dropped | Gain/<br>Loss<br>Members |
|-----------|--------------|------------------|------------------------|----------------|--------------------|----------------------|---------------------|--------------------------|-----------------------------|--------------------------|
| 2013-2014 | 4            | -6               | -2                     | 584            | 115                | 23                   | 52                  | 774                      | -892                        | -118                     |
| 2014-2015 | 3            | -4               | -1                     | 480            | 88                 | 27                   | 47                  | 642                      | -880                        | -238                     |
| 2015-2016 | 1            | -5               | -4                     | 519            | 31                 | 32                   | 31                  | 613                      | -748                        | -135                     |
| 2016-2017 | 3            | -1               | 2                      | 622            | 115                | 29                   | 30                  | 796                      | -702                        | 94                       |
| 2017-2018 | 1            | -8               | -7                     | 598            | 51                 | 15                   | 47                  | 711                      | -946                        | -235                     |
| Average   | 2            | -5               | -2                     | 561            | 80                 | 25                   | 41                  | 707                      | -834                        | -126                     |