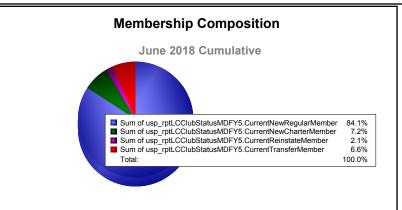

| -748                        | -135                     |
| 2016-2017 | 3            | -1               | 2                      | 622            | 115                | 29                   | 30                  | 796                      | -702                        | 94                       |
| 2017-2018 | 1            | -8               | -7                     | 598            | 51                 | 15                   | 47                  | 711                      | -946                        | -235                     |
| Average   | 2            | -5               | -2                     | 561            | 80                 | 25                   | 41                  | 707                      | -834                        | -126                     |









MBR0065 Page 1 of 1 12/7/2018 1:22:43PM