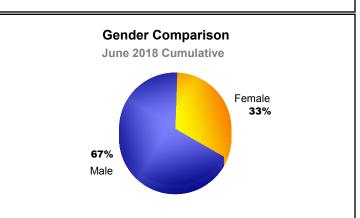

| -748                        | -135                     |
| 2016-2017 | 3            | -1               | 2                      | 622            | 115                | 29                   | 30                  | 796                      | -702                        | 94                       |
| 2017-2018 | 1            | -8               | -7                     | 598            | 51                 | 15                   | 47                  | 711                      | -946                        | -235                     |
| Average   | 2            | -5               | -2                     | 561            | 80                 | 25                   | 41                  | 707                      | -834                        | -126                     |









MBR0065 Page 1 of 1 12/7/2018 1:22:43PM