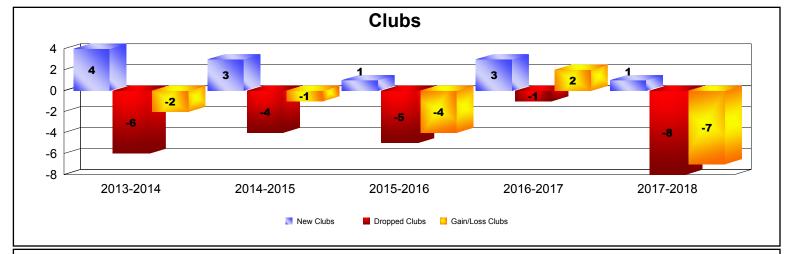

| Year      | New<br>Clubs | Dropped<br>Clubs | Gain/<br>Loss<br>Clubs | New<br>Members | Charter<br>Members | Reinstate<br>Members | Transfer<br>Members | Total<br>Member<br>Added | Total<br>Members<br>Dropped | Gain/<br>Loss<br>Members |
|-----------|--------------|------------------|------------------------|----------------|--------------------|----------------------|---------------------|--------------------------|-----------------------------|--------------------------|
| 2013-2014 | 4            | -6               | -2                     | 584            | 115                | 23                   | 52                  | 774                      | -892                        | -118                     |
| 2014-2015 | 3            | -4               | -1                     | 480            | 88                 | 27                   | 47                  | 642                      | -880                        | -238                     |
| 2015-2016 | 1            | -5               | -4                     | 519            | 31                 | 32                   | 31                  | 613                      | -748                        | -135                     |
| 2016-2017 | 3            | -1               | 2                      | 622            | 115                | 29                   | 30                  | 796                      | -702                        | 94                       |
| 2017-2018 | 1            | -8               | -7                     | 598            | 51                 | 15                   | 47                  | 711                      | -946                        | -235                     |
| Average   | 2            | -5               | -2                     | 561            | 80                 | 25                   | 41                  | 707                      | -834                        | -126                     |